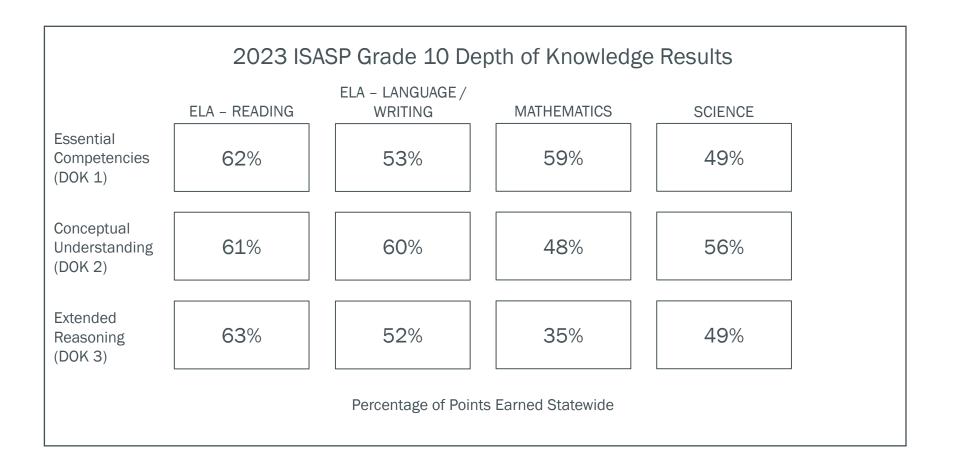

## Grade 10

| ELA – READING |                        |             |
|---------------|------------------------|-------------|
|               | ELA – LANGUAGE/WRITING | MATHEMATICS |
| 62%           | 67%                    | 60%         |
| 63%           | 61%                    | 52%         |
| 62%           | 51%                    | 38%         |
| -             | 63%                    | 63% 61%     |