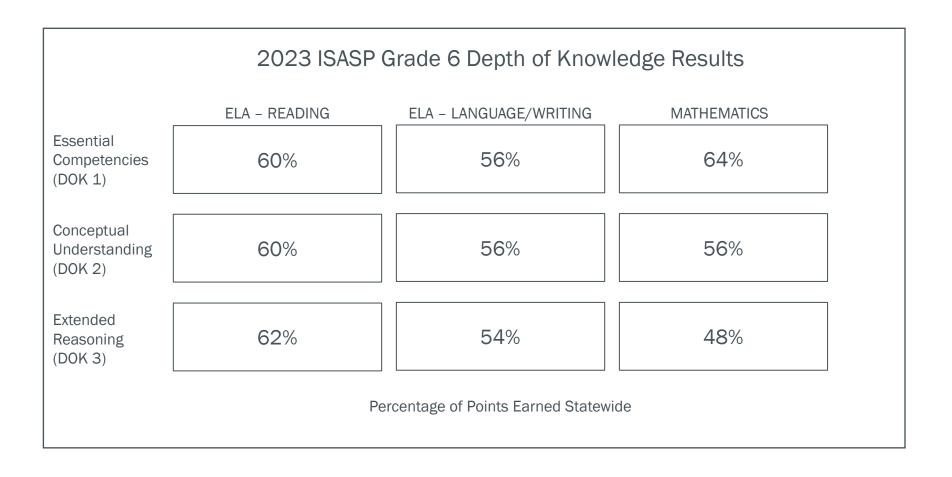

%           | 51%                                  | 56%          |
| Extended<br>Reasoning<br>(DOK 3)       | 53%           | 52%                                  | 52%          |
|                                        |               | Percentage of Points Earned Statewic | de           |





|                                        | ELA – READING | ELA – LANGUAGE/WRITING | MATHEMATICS |
|----------------------------------------|---------------|------------------------|-------------|
| Essential<br>Competencies<br>(DOK 1)   | 55%           | 58%                    | 56%         |
| Conceptual<br>Understanding<br>(DOK 2) | 63%           | 57%                    | 63%         |
| Extended<br>Reasoning<br>DOK 3)        | 59%           | 49%                    | 53%         |

















|                                        | ELA – READING | ELA – LANGUAGE/WRITING | MATHEMATICS |
|----------------------------------------|---------------|------------------------|-------------|
| Essential<br>Competencies<br>(DOK 1)   | 61%           | 61%                    | 57%         |
| Conceptual<br>Understanding<br>(DOK 2) | 63%           | 57%                    | 55%         |
| Extended<br>Reasoning<br>(DOK 3)       | 62%           | 54%                    | 51%         |











|                                        | ELA – READING | ELA – LANGUAGE/WRITING | MATHEMATICS |
|----------------------------------------|---------------|------------------------|-------------|
| Essential<br>Competencies<br>(DOK 1)   | 62%           | 50%                    | 55%         |