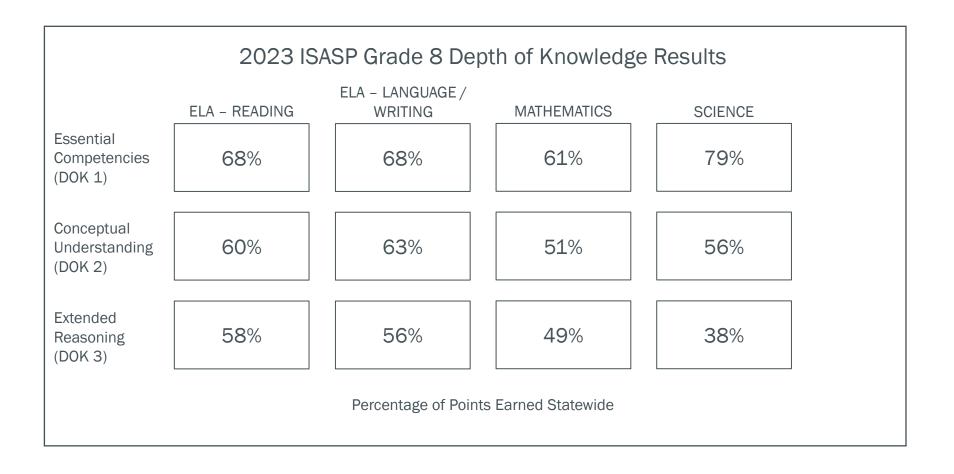

ntial<br>Competencies<br>(DOK 1)   | 55%           | 58%                    | 56%         |
| Conceptual<br>Understanding<br>(DOK 2) | 63%           | 57%                    | 63%         |
| Extended<br>Reasoning<br>DOK 3)        | 59%           | 49%                    | 53%         |

















|                                        | ELA – READING | ELA – LANGUAGE/WRITING | MATHEMATICS |
|----------------------------------------|---------------|------------------------|-------------|
| Essential<br>Competencies<br>(DOK 1)   | 61%           | 61%                    | 57%         |
| Conceptual<br>Understanding<br>(DOK 2) | 63%           | 57%                    | 55%         |
| Extended<br>Reasoning<br>(DOK 3)       | 62%           | 54%                    | 51%         |











|                                        | ELA – READING | ELA – LANGUAGE/WRITING | MATHEMATICS |
|----------------------------------------|---------------|------------------------|-------------|
| Essential<br>Competencies<br>(DOK 1)   | 62%           | 50%                    | 55%         |
| Conceptual<br>Understanding<br>(DOK 2) | 66%           | 52%                    | 49%         |
| Extended<br>Reasoning<br>(DOK 3)       | 56%           | 48%                    | 38%         |







## Grade 10



| ELA – READING |                        |             |
|---------------|------------------------|-------------|
|               | ELA – LANGUAGE/WRITING | MATHEMATICS |
| 62%           | 67%                    | 60%         |
| 63%           | 61%                    | 52%