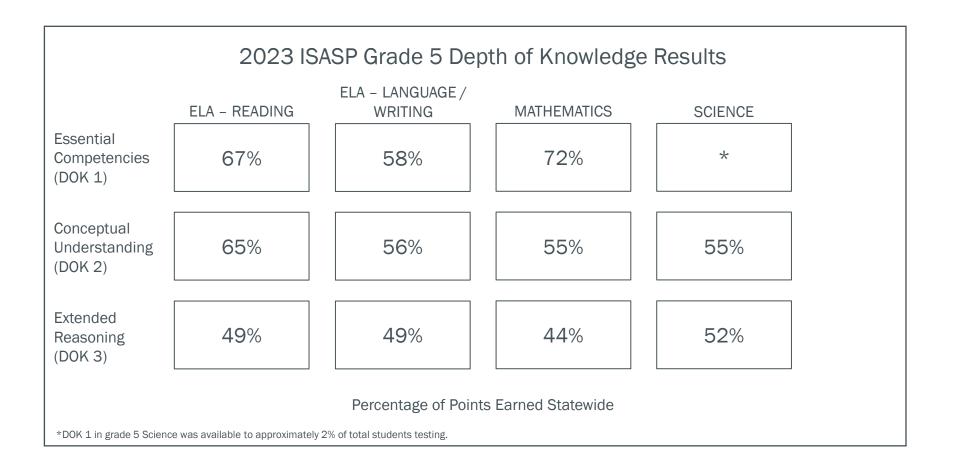

) | 58%           | 51%                                  | 56%          |
| Extended<br>Reasoning<br>(DOK 3)       | 53%           | 52%                                  | 52%          |
|                                        |               | Percentage of Points Earned Statewic | de           |





|                                        | ELA – READING | ELA – LANGUAGE/WRITING | MATHEMATICS |
|----------------------------------------|---------------|------------------------|-------------|
| Essential<br>Competencies<br>(DOK 1)   | 55%           | 58%                    | 56%         |
| Conceptual<br>Understanding<br>(DOK 2) | 63%           | 57%                    | 63%         |
| Extended<br>Reasoning<br>DOK 3)        | 59%           | 49%                    | 53%         |

















|                                        | ELA – READING | ELA – LANGUAGE/WRITING | MATHEMATICS |
|----------------------------------------|---------------|------------------------|-------------|
| Essential<br>Competencies<br>(DOK 1)   | 61%           | 61%                    | 57%         |
| Conceptual<br>Understanding<br>(DOK 2) | 63%           | 57%                    | 55%         |
| Extended<br>Reasoning<br>(DOK 3)       | 62%           | 54%                    | 51%         |











|                                        | ELA – READING | ELA – LANGUAGE/WRITING | MATHEMATICS |
|----------------------------------------|---------------|------------------------|-------------|
| Essential<br>Competencies<br>(DOK 1)   | 62%           | 50%                    | 55%